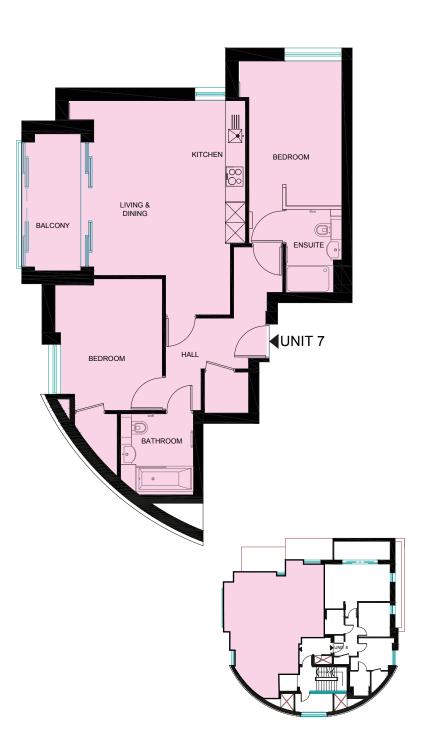

| Kitchen/Living/Dining | 4.4m | Χ | 6.4m |
|-----------------------|------|---|------|
| Bedroom 1             | 3.1m | Χ | 3.5m |
| En suite              | 2.0m | Χ | 2.4m |
| Bedroom 2             | 3.3m | Χ | 3.1m |
| Bathroom              | 2.4m | Χ | 1.9m |