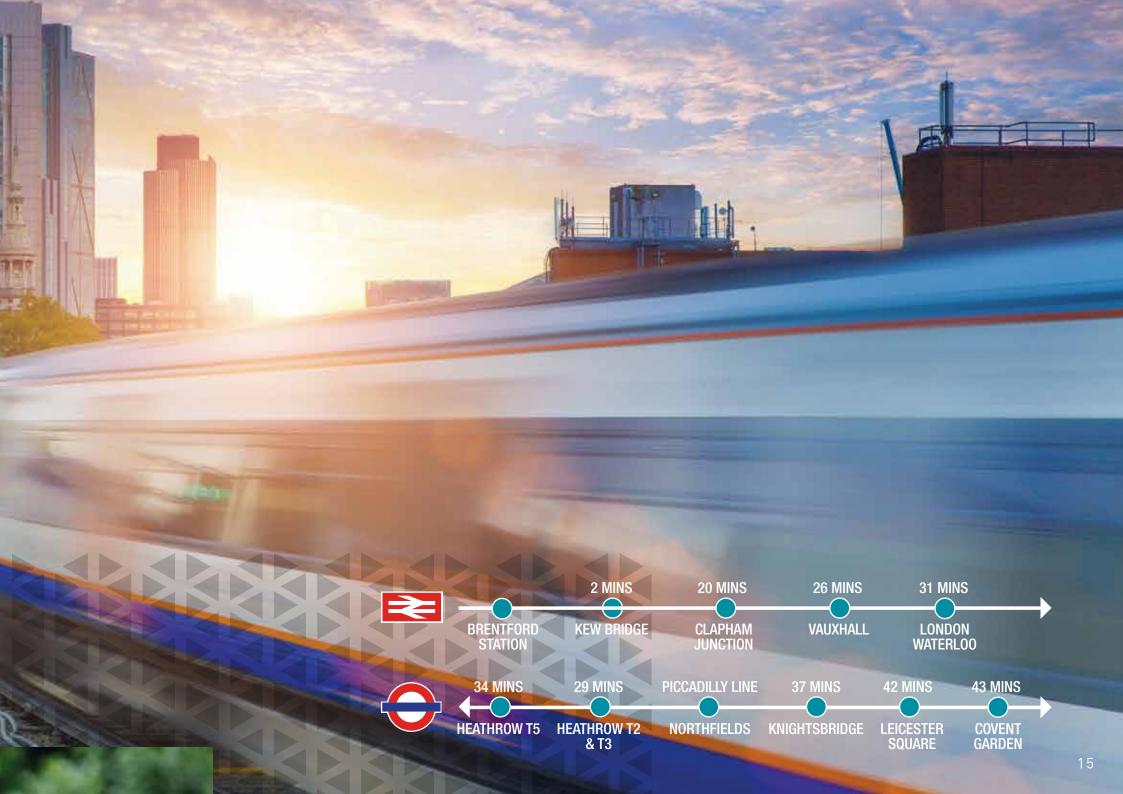

Brentford Station is just a brief stroll away and provides excellent connectivity to The City and the West End. The M/A4 Great West Road is easily accessed and this provides a direct route to the capital as well as the M25, Heathrow Airport and M3.