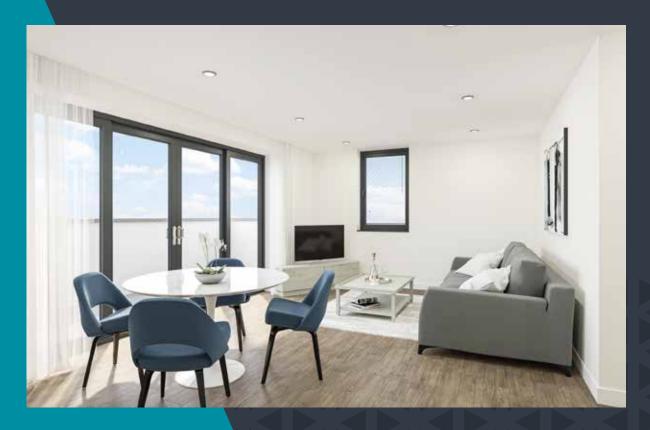

There's a choice of four 1 bedroom apartments, four 2 bedroom, 2 bathroom apartments, the majority with balconies and a stunning 3 bedroom, 3 bathroom penthouse with large, twinned balconies.

Computer generated image for illustrative purposes only

#### GENERAL

- Multi zoned underfloor heating to all rooms.
- Air conditioning throughout all units.
- Individually designed lighting layout to all apartments.
- Modern doors with contemporary door furniture.
- LVT flooring to living area, kitchen, hallway and bedrooms.
- Porcelain tiles to bathroom floors.
- Built-in wardrobes to all bedrooms.
- Contemporary light switches and sockets throughout.
- Private balcony to all apartments.