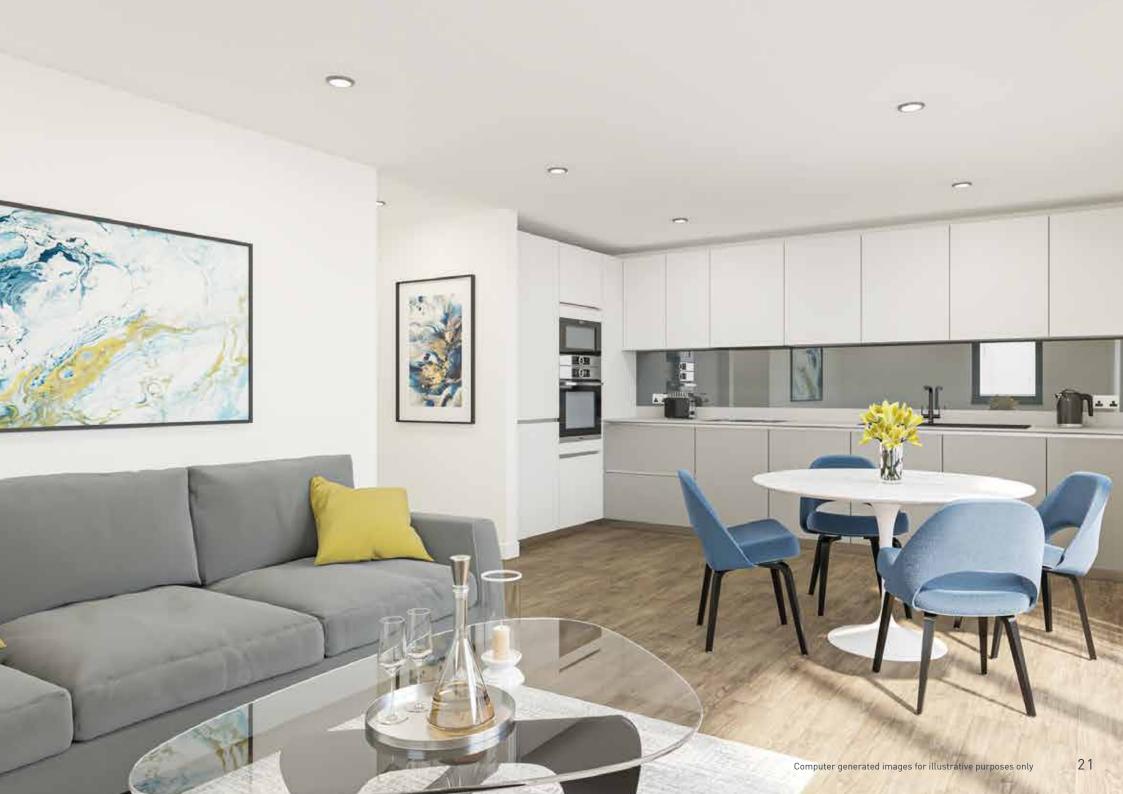

#### KITCHEN

- Custom designed and fully integrated kitchen units with quartz work surfaces and splashback
- Undermounted stainless steel sink with drainer grooves
- High specification kitchen mixer with pull out spout
- Fully integrated Siemens appliances including dishwasher, fridge freezer, induction hob and electric oven
- All visible appliances finished in stainless steel
- Integrated recycling bins

#### KITCHEN

- Custom designed and fully integrated kitchen units with quartz work surfaces and splashback.
- Undermounted composite sink with drainer grooves.
- Quooker kitchen mixer with boiling hot water.
- Fully integrated Miele appliances including dishwasher, fridge freezer, induction hob, electric oven, combination microwave and warming drawer.
- All visible appliances finished in black.
- Integrated recycling bins