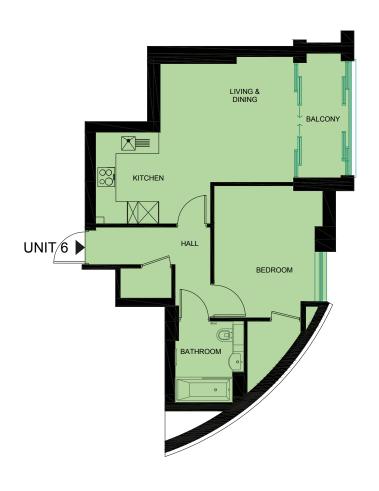

## FIRST FLOOR

#### UNIT 1

| Kitchen       | 2.6m | Χ | 3.0m  |
|---------------|------|---|-------|
| Living/Dining | 5.1m | Χ | 3.4 m |
| Bedroom       | 3.7m | Χ | 3.1m  |
| Bathroom      | 2.4m | Χ | 2.1m  |