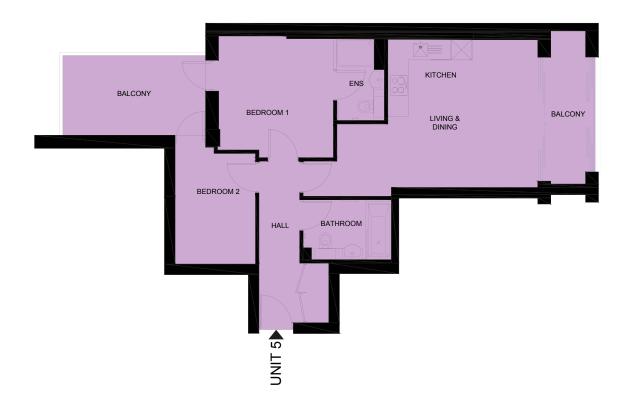

## SECOND FLOOR

## UNIT 5

| Kitchen/Living/Dining | 3.7m | Χ | 5.9m |
|-----------------------|------|---|------|
| Bedroom 1             | 3.3m | Χ | 3.3m |
| En suite              | 1.4m | Χ | 2.4m |
| Bedroom 2             | 2.4m | Χ | 3.3m |
| Bathroom              | 1.8m | Χ | 2.6m |