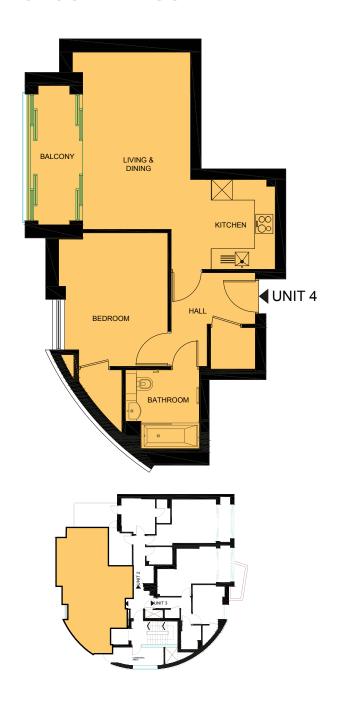

## SECOND FLOOR

## UNIT 4

| Kitchen       | 2.6m | Χ | 3.0m  |
|---------------|------|---|-------|
| Living/Dining | 5.1m | Χ | 3.4 m |
| Bedroom       | 3.7m | Χ | 3.1m  |
| Bathroom      | 2.4m | Χ | 2.1m  |