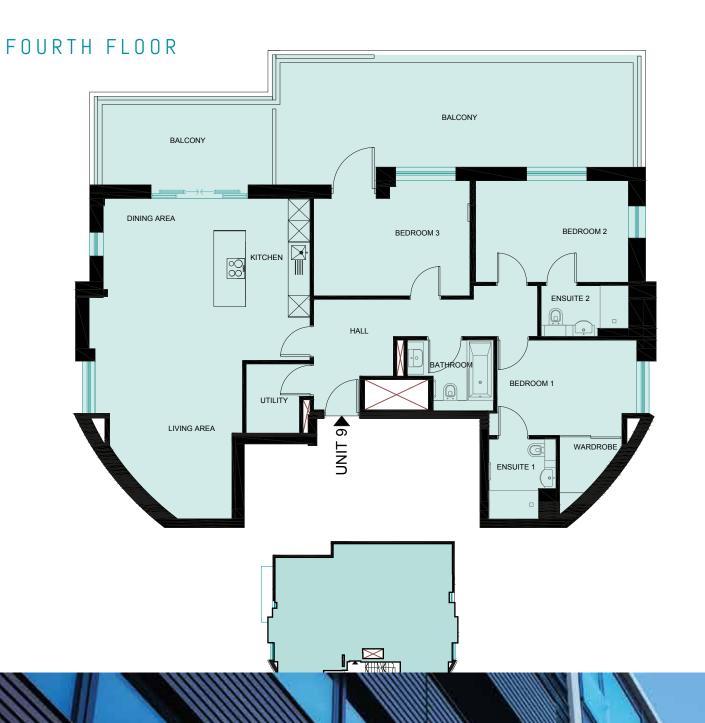

#### UNIT 9

#### KITCHEN

- Custom designed and fully integrated kitchen units with quartz work surfaces and splashback.
- Undermounted composite sink with drainer grooves.
- Quooker kitchen mixer with boiling hot water.
- Fully integrated Miele appliances including dishwasher, fridge freezer, induction hob, electric oven, combination microwave and warming drawer.
- All visible appliances finished in black.
- Integrated recycling bins

#### BATHROOM/ENSUITE

- High specification white sanitaryware with wall hung WC.
- Hansgrohe brassware in a white/black finish.
- Fully fitted bathroom furniture with storage in ensuite.
- Composite work surface with basin in ensuite.
- Contemporary wall hung furniture in bathroom.
- Thermostatic shower/bath valves.
- Fully fitted wall and floor tiles.
- Electric heated towel rail radiators.

#### GENERAL

- Multi zoned underfloor heating to all rooms.
- Air conditioning throughout.
- Individually designed lighting layout to all apartments.
- Modern doors with contemporary door furniture.
- LVT flooring to living area, kitchen, hallway and bedrooms.
- Porcelain tiles to bathroom floors.
- Built-in wardrobes to all bedrooms.
- Contemporary light switches and sockets throughout.
- Private balcony.

| Kitchen/Living/Dining | 5.8m | Χ | 6.9m |
|-----------------------|------|---|------|
| Bedroom 1             | 3.5m | Χ | 2.7m |
| En suite 1            | 2.2m | Χ | 2.0m |
| Bedroom 2             | 2.9m | Χ | 4.3m |
| En suite 2            | 1.4m | Χ | 2.9m |
| Bedroom 3             | 4.5m | Χ | 2.8m |
| Bathroom              | 2.0m | Χ | 2.8m |