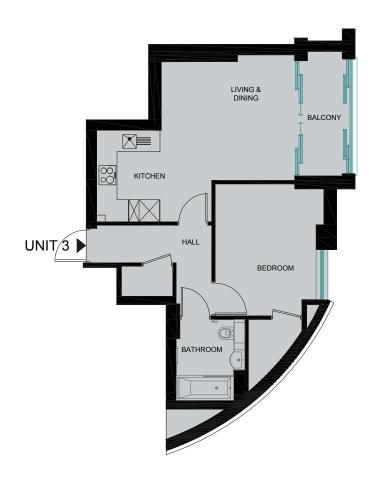

#### UNIT 1

| Kitchen       | 2.6m | Χ | 3.0m  |
|---------------|------|---|-------|
| Living/Dining | 5.1m | Χ | 3.4 m |
| Bedroom       | 3.7m | Χ | 3.1m  |
| Bathroom      | 2.4m | Χ | 2.1m  |