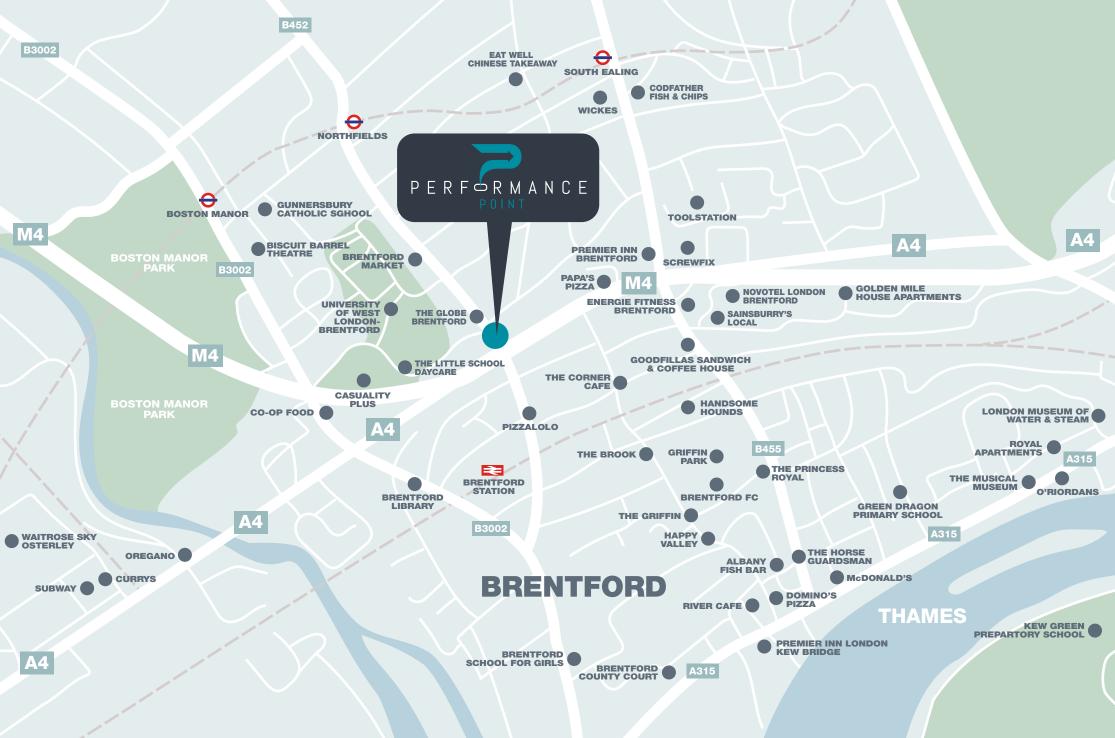

## SUPERBLY POSITIONED

Situated within easy reach of four bustling West London neighbourhoods, Chiswick, Kew, Richmond, Ealing and Gunnersbury, Performance Point is set close to everything needed for day to day modern living with a vibrant dining, entertainment and retail scene just moments away.

The subject of a massive regeneration, Brentford is now a hub for Londoners to live, eat, drink, play and work with busy, eclectic markets and street traders, coffee shops, independent boutiques and a flourishing local art and music scene all close by.

Brentford Station is just a brief stroll away and provides excellent connectivity to The City and the West End. The M/A4 Great West Road is easily accessed and this provides a direct route to the capital as well as the M25, Heathrow Airport and M3.

#### LOTS TO SEE AND DO LOCALLY

Local places on interest include Syon Park, home to the beautiful Syon House, Gunnersby Park and Museum, Osterley Park and House and Boston Manor Park. There's Brentford Dock and Riverside and just across the river, Royal Botanic Gardens, Kew, home to the world famous Palm House and The Princess of Wales Conservatory and Kew Palace with Richmond Park a further short car journey away.