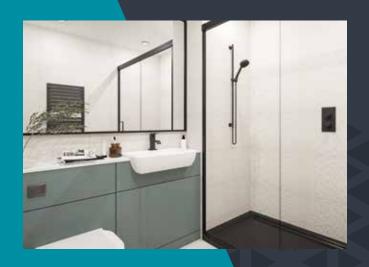

#### BATHROOM/ENSUITE

- High specification white sanitaryware with wall hung WC.
- Hansgrohe brassware in a chrome finish.
- Fully fitted bathroom furniture with storage.
- Composite work surface with basin.
- Thermostatic shower/bath valves.
- Fully fitted wall and floor tiles.
- Electric heated chrome towel rail radiators.

#### BATHROOM/ENSUITE

- High specification white sanitaryware with wall hung WC.
- Hansgrohe brassware in a white/black finish.
- Fully fitted bathroom furniture with storage in ensuite.
- Composite work surface with basin in ensuite.
- Contemporary wall hung furniture in bathroom.
- Thermostatic shower/bath valves.
- Fully fitted wall and floor tiles.
- Electric heated towel rail radiators.