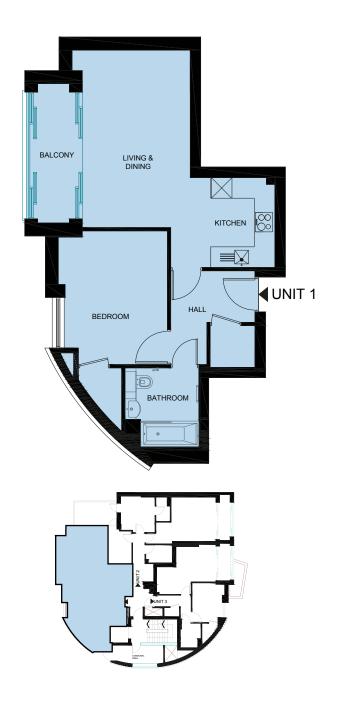

#### UNIT 1

| Kitchen       | 2.6m | Χ | 3.0m  |
|---------------|------|---|-------|
| Living/Dining | 5.1m | Χ | 3.4 m |
| Bedroom       | 3.7m | Χ | 3.1m  |
| Bathroom      | 2.4m | Χ | 2.1m  |