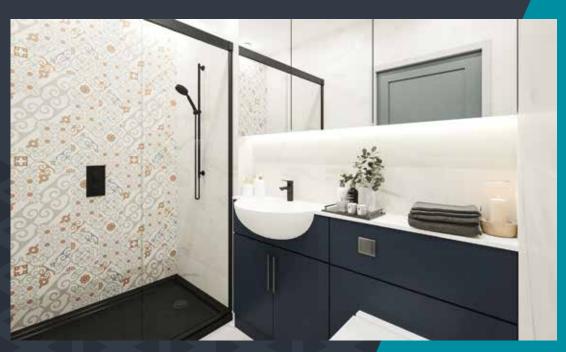

#### BATHROOM/ENSUITE

- High specification white sanitaryware with wall hung WC.
- Hansgrohe brassware in a chrome finish.
- Fully fitted bathroom furniture with storage.
- Composite work surface with basin.
- Thermostatic shower/bath valves.
- Fully fitted wall and floor tiles.
- Electric heated chrome towel rail radiators.

#### BATHROOM/ENSUITE

- High specification white sanitaryware with wall hung WC.
- Hansgrohe brassware in a white/black finish.
- Fully fitted bathroom furniture with storage in ensuite.
- Composite work surface with basin in ensuite.
- Contemporary wall hung furniture in bathroom.
- Thermostatic shower/bath valves.
- Fully fitted wall and floor tiles.
- Electric heated towel rail radiators.