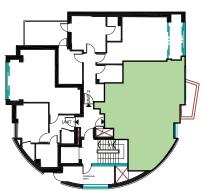

## THIRD FLOOR

| Kitchen/Living/Dining | 5.8m | Χ | 6.9m |
|-----------------------|------|---|------|
| Bedroom 1             | 3.5m | Χ | 2.7m |
| En suite 1            | 2.2m | Χ | 2.0m |
| Bedroom 2             | 2.9m | Χ | 4.3m |
| En suite 2            | 1.4m | Χ | 2.9m |
| Bedroom 3             | 4.5m | Χ | 2.8m |
| Bathroom              | 2.0m | Χ | 2.8m |