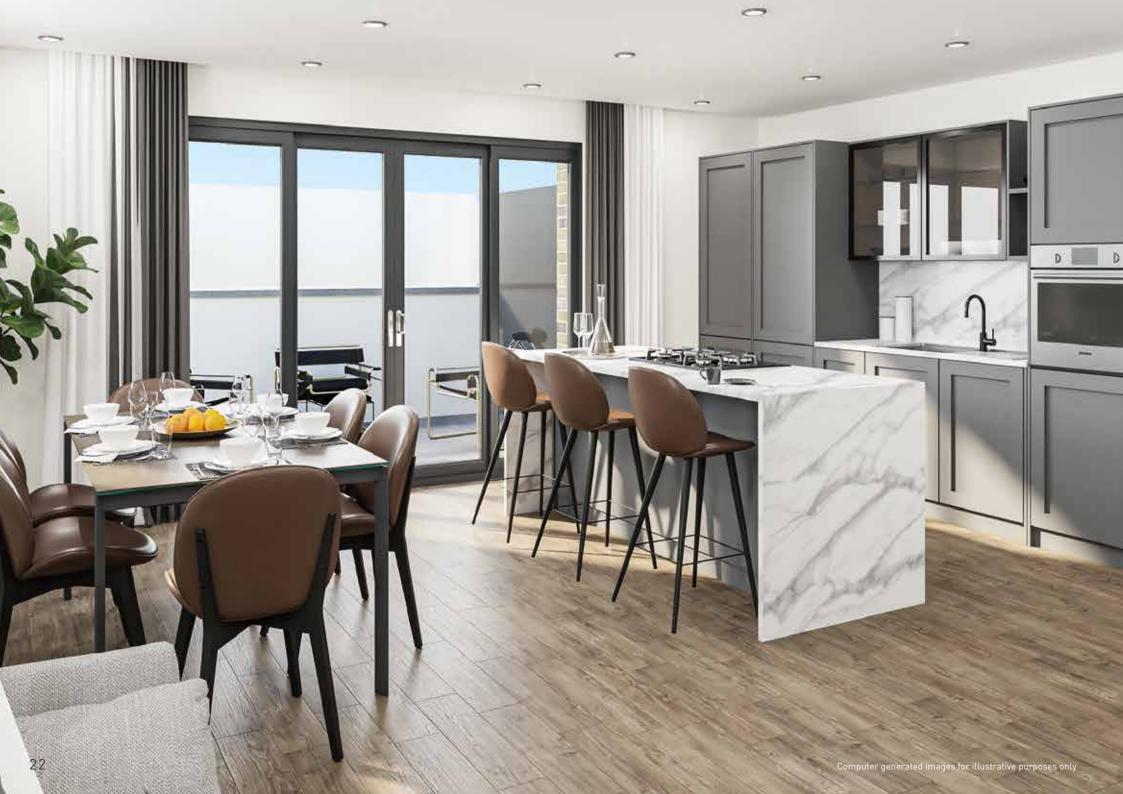

#### EVERY DETAIL COVERED

The quality of finish and specification at Performance Point is exceptional with each and every detail carefully considered with the single aim of creating stunning, stylish homes that are a joy today and a joy in years to come.

#### KITCHEN

- Custom designed and fully integrated kitchen units with quartz work surfaces and splashback
- Undermounted stainless steel sink with drainer grooves
- High specification kitchen mixer with pull out spout
- Fully integrated Siemens appliances including dishwasher, fridge freezer, induction hob and electric oven
- All visible appliances finished in stainless steel
- Integrated recycling bins

#### GENERAL

- Multi zoned underfloor heating to all rooms.
- Air conditioning throughout all units.
- Individually designed lighting layout to all apartments.
- Modern doors with contemporary door furniture.
- LVT flooring to living area, kitchen, hallway and bedrooms.
- Porcelain tiles to bathroom floors.
- Built-in wardrobes to all bedrooms.
- Contemporary light switches and sockets throughout.
- Private balcony to all apartments.