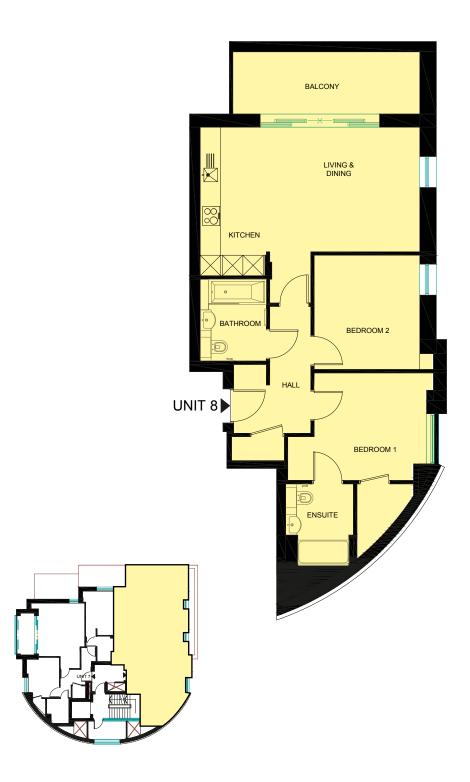

| Kitchen/Living/Dining | 5.8m | Χ | 6.9m |
|-----------------------|------|---|------|
| Bedroom 1             | 3.5m | Χ | 2.7m |
| En suite 1            | 2.2m | Χ | 2.0m |
| Bedroom 2             | 2.9m | Χ | 4.3m |
| En suite 2            | 1.4m | Χ | 2.9m |
| Bedroom 3             | 4.5m | Χ | 2.8m |
| Bathroom              | 2.0m | Χ | 2.8m |