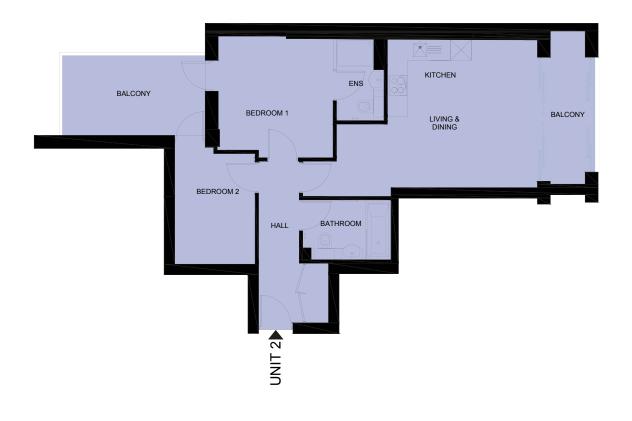

#### UNIT 2

| Kitchen/Living/Dining | 3.7m | Χ | 5.9m |
|-----------------------|------|---|------|
| Bedroom 1             | 3.3m | Χ | 3.3m |
| En suite              | 1.4m | Χ | 2.4m |
| Bedroom 2             | 2.4m | Χ | 3.3m |
| Bathroom              | 1.8m | Χ | 2.6m |
|                       |      |   |      |