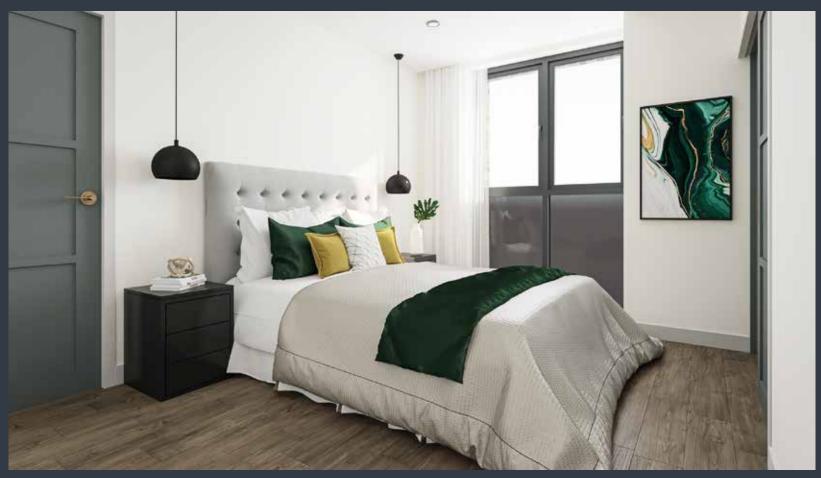

#### BATHROOM/ENSUITE

- High specification white sanitaryware with wall hung WC.
- Hansgrohe brassware in a chrome finish.
- Fully fitted bathroom furniture with storage.
- Composite work surface with basin.
- Thermostatic shower/bath valves.
- Fully fitted wall and floor tiles.
- Electric heated chrome towel rail radiators.

#### GENERAL

- Multi zoned underfloor heating to all rooms.
- Air conditioning throughout all units.
- Individually designed lighting layout to all apartments.
- Modern doors with contemporary door furniture.
- LVT flooring to living area, kitchen, hallway and bedrooms.
- Porcelain tiles to bathroom floors.
- Built-in wardrobes to all bedrooms.
- Contemporary light switches and sockets throughout.
- Private balcony to all apartments.